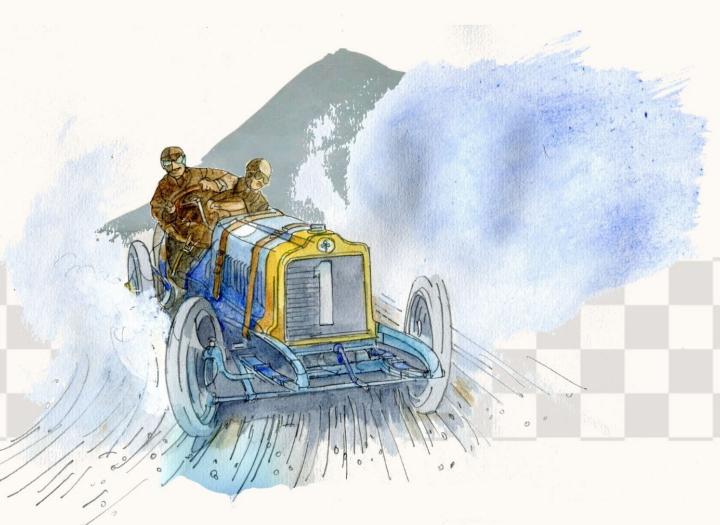

### THE GORDON BENNETT CUP RETURNS ON JUNE 20<sup>TH</sup>, 21<sup>ST</sup> AND 22<sup>ND</sup> 2025 IN AUYERGNE, FOR ITS 120<sup>TH</sup> ANNIVERSARY!

A re-edition of the original 1905 racing cup, an authentic Gordon Bennett village with a « Belle Époque » atmosphere and a unique exhibition on the History of the Gordon Bennett Cup will all take place on the Charade Circuit.

A major event in the History of motorsport, the Gordon Bennett Cup marked a turning point in the History of our territory. A track of 137 kms in the heart of the Puy-de-Dôme, which have lead to the creation of great motorsport events: from the ACF Grands Prix to today's F1 Grands Prix.

### A WEEKEND IN THE FOOTSTEPS OF THE GORDON BENNETT CUP

Taking place in the legendary Charade Circuit, the programme has been conceived and designed to provide a timeless experience.

Exhibitions, conferences, scenery, atmosphere – enough to bring back a little piece of the « Belle Époque » and the Gordon Bennett Cup in 2025!

#### AN EVENT IN HONOUR OF THE GORDON BENNETT CUP

A « Belle Époque » village recreated, the 1905's track once again crossed by the racing cars of the era, and a culturel and historical heritage showcased.