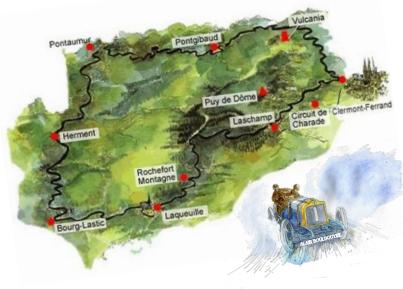

A major event in the History of motorsport, the Gordon Bennett Cup marked a turning point in the History of our territory. A track of 137 kms in the heart of the Puy-de-Dôme, which have lead to the creation of great motorsport events: from the ACF Grands Prix to today's F1 Grands Prix.

#### THE GORDON BENNETT CUP **IN BRIEF**

6 editions including 4 in France The last one took place on the « Circuit d'Auvergne »

7 nations entered in 1905

**18** drivers in 1905

137 kms on the « Circuit d'Auvergne »

#### - SATURDAY 21ST OF JUNE -

7:30am: Meeting point at the Charade Circuit 8:30am: Departure from Laschamps for the

original Gordon Bennett Cup

12:30am: Picnic

6:00pm: Arrival at the Charade Circuit 8:00pm : Gala evening at the Royat Casino