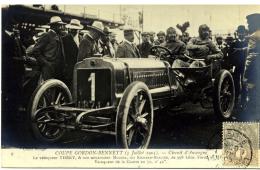

rked a turning point in the History of our territory. A track of 137 kms in the heart of the Puy-de-Dôme, which have lead to the creation of great motorsport events: from the ACF Grands Prix to today's F1 Grands Prix.

#### CHAIRMAN'S MESSAGE ÉCURIE AUVERGNE

« Auvergne is home to motorsport, the burgeoning car industry and the beginnings of competition.

This is illustrated by the innovation of the Michelin Brothers in 1889 with the launch of the tyre, the 1905 Gordon Bennett Cup and the world-famous Charade Circuit.

It goes without saying, then, that on the occasion of the 120<sup>th</sup> anniversary of the Gordon Bennett Cup, our committee had a duty to welcome collectors and lovers of car ancestors to this commemoration

We look forward to driving together.»

Jean-Claude Mathieu.







### A WEEKEND IN THE FOOTSTEPS OF THE GORDON BENNETT CUP

Taking place in the legendary Charade Circuit, the programme has been conceived and designed to provide a timeless experience.

Exhibitions, conferences, scenery, atmosphere – enough to bring back a little piece of the « Belle Époque » and the Gordon Bennett Cup in 2025!

A programme that will delight the most pasisonate and the most curious among us.

Contact: +33 (0) 6 80 12 69 02 or ecurie-auvergne@orange.fr

#### AN EVENT IN HONOUR OF THE GORDON BENNETT CUP

A « Belle Époque » village recreated, the 1905's track once again crossed by the racing cars of the era, and a culturel and historical heritage showcased.

The 3-day programme celebrates this heritage, reaching out to the people of the Puy-de-Dôme territory to make them