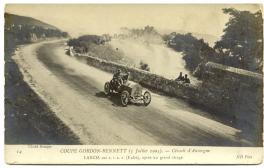

#### THE GORDON BENNETT CUP **IN BRIEF**

6 editions including 4 in France The last one took place on the « Circuit d'Auvergne »

7 nations entered in 1905

**18** drivers in 1905

137 kms on the « Circuit d'Auvergne »

+ over 80 000 spectators in 1905